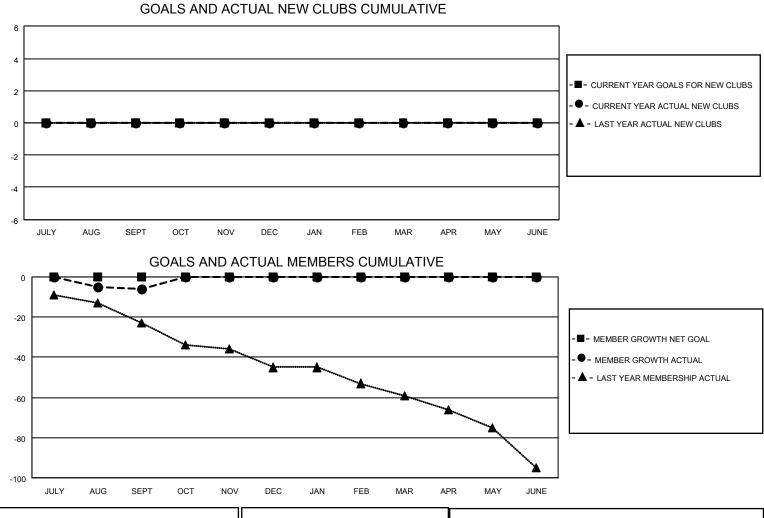

## LOCATION MARYLAND

District 22 C

Results as of: 9/30/2021

| Clubs                 |               |           |               | Members               |                         |                         |                                                    |
|-----------------------|---------------|-----------|---------------|-----------------------|-------------------------|-------------------------|----------------------------------------------------|
| RESULTS FOR 2021-2022 |               |           |               | RESULTS FOR 2021-2022 |                         |                         |                                                    |
| QUARTER               | NEW CLUB GOAL | NEW CLUBS | DROPPED CLUBS | QUARTER MEN           | MBER GROWTH NET<br>GOAL | MEMBER GROWTH<br>ACTUAL | DROPPED<br>MEMBERS ACTUAL<br>(including transfers) |
| JULY/AUG/SEPT         | 0             | 0         | 2             | JULY/AUG/SEPT         | 0                       | 24                      | 29                                                 |
| OCT/NOV/DEC           | 0             | 0         | 0             | OCT/NOV/DEC           | 0                       | 0                       | 0                                                  |
| JAN/FEB/MAR           | 0             | 0         | 0             | JAN/FEB/MAR           | 0                       | 0                       | 0                                                  |
| APR/MAY/JUNE          | 0             | 0         | 0             | APR/MAY/JUNE          | 0                       | 0                       | 0                                                  |